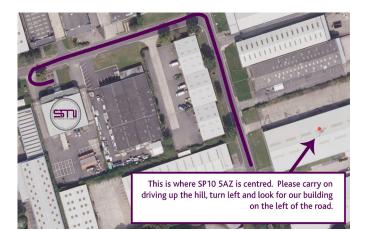

## **GETTING TO SMI**

Our Andover HQ as approached from the road, it's on your left.

ADDRESS: North Way, Walworth Business Park, Andover Hampshire. SP10 5AZ.

IF USING WHAT3WORDS : delighted . dried . output